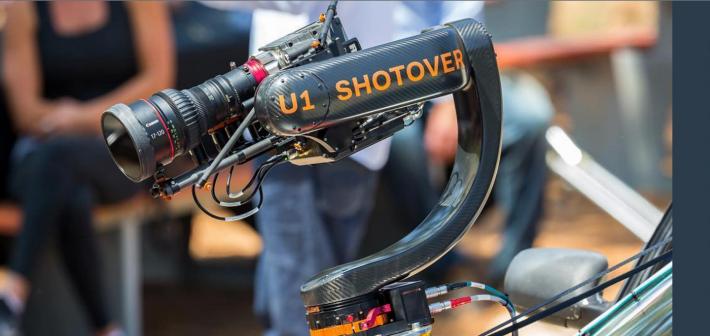

## **SHOTOVER G1**

Lambda is a Nodal Swing Head ideally suited for 35mm cameras equipped with long lenses, matte box...

By providing a high level of operational flexibility, this Fluid Head can be mounted easily on a wide range of carriers, including tripods, dollies, cranes and camera-cars. The assembly can be reversed in underslung position for low shots to the ground.

The balance is designed so that the camera can rotate in the center and 360 ° rotation around its vertical axis. No springs or similar elements ensure that the head in a particular tilt remains state. the fluid pan and tilt movements have exactly the same feeling.

The Lambda uses the patented Cartoni fluid drag control on both pan and tilt modes.

| ecs                |                       |            | CAMERA & LEN                         | <b>N</b> S             | C                      |              | IBII                  | NA                   | TIC                  | )N                   | S                     |
|--------------------|-----------------------|------------|--------------------------------------|------------------------|------------------------|--------------|-----------------------|----------------------|----------------------|----------------------|-----------------------|
| ax camera grootte  | see chart             |            |                                      | 15-40                  | 28-76mm                |              | eries                 | 06                   | 300                  | Series               | Range                 |
| onnectie           | Mitchell, Cheeseplate |            |                                      | Angenieux Optimo 15-40 | Angenieux Optimo 28-76 | -120         | Canon EF Prime Series | -ujinon Cabrio 19-90 | ujinon Cabrio 85-300 | eica Summicron Serie | eica Summilux-C Range |
| an limiet          | 360° continuous       |            |                                      | Angenieu               | Angenieu               | Canon 17-120 | Canon EF              | -ujinon C            | -ujinon C            | eica Sur             | eica Sur              |
| ilt limiet         | +65° to -120°         |            | Canon C500                           | •                      | •                      | •            | •                     | •                    | •                    | -                    |                       |
| oll limiet         | +/- 65°               |            | RED Epic X / Dragon                  | •                      | •                      | •            | •                     | •                    | •                    | •                    | •                     |
|                    | 1 M 12 CM             |            | Red Weapon<br>Sony F55 with Recorder | •                      | •                      | •            | •                     | -                    | •                    | •                    | •                     |
| /lax snelheid      | 100 °/sec             |            | Sony FSS with Recorder<br>Sony FS7   | •                      | •                      | •            |                       | •                    |                      | •                    | •                     |
| Totaal gewicht     | 5,7 kg                |            | Alexa Mini                           | •                      | •                      | •            |                       | •                    | •                    | •                    | •                     |
| Max camera gewicht | see chart             | G1 SHOTOVE | Phantom Flex 4K                      |                        |                        |              |                       |                      |                      |                      |                       |