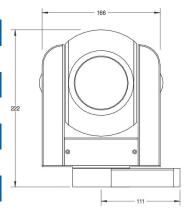

## specs

| Lengte head    | 16,6 cm |
|----------------|---------|
| Breedte head   | 16,7 cm |
| Hoogte head    | 22,2 cm |
| Max snelheid   | 150 °/s |
| Totaal gewicht | 2,9 kg  |
| Camera         | SD/HD   |
| Full control   | Yes     |