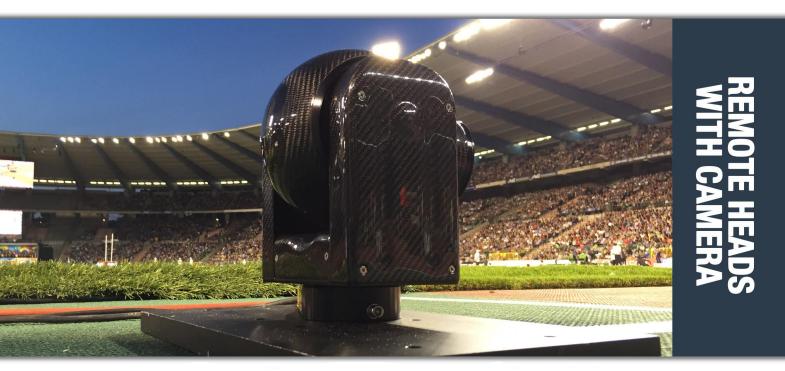

## **BRADLEY CAMBALL 3**

The camera offers Full HD broadcasting and SD / HD Images. Its Remote configurable.

The Cam-Ball 3 is fully weatherproof and can be any length of time outside in all types of weather. The Camball can be mounted in both directions. Through slip rings the Camball is capable of continuous 360 degrees of pan.

Wide angle converter can be easily attached to the camera. All camera functions can be controlled remotely by our RCPs. This camera is widely used in many high-end programs.

The console provides the operator the ability to simultaneously serve different Camballs by means of a joystick.

99 preset positions can be stored and recalled. This includes: Pan, Tilt, Zoom and Focus for each preset. These positions, and all camera settings are automatically stored in non-volatile memory.

Also communication over long distances is possible with or fiber connection!