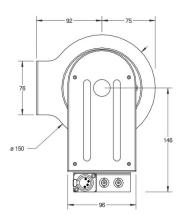

## specs

| Lengte head    | 16,6 cm |
|----------------|---------|
| Breedte head   | 16,7 cm |
| Hoogte head    | 22,2 cm |
| Max snelheid   | 150 °/s |
| Totaal gewicht | 2,9 kg  |
| Camera         | SD/HD   |
| Full control   | Yes     |