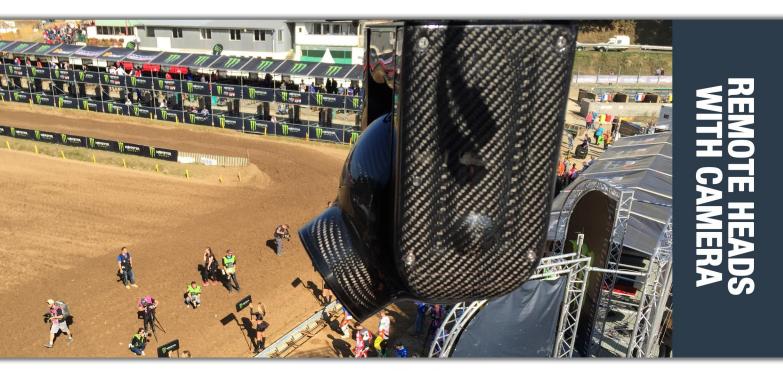

## **BRADLEY CAMBALL 2**

The camera offers full HD broadcasting and SD / HD images and is configurable remotely. Cam-Ball 2 is fully weatherproof and can be any length of time outside in all types of weather. The Camball can be mounted in both directions. Through slip rings the Camball is capable of continuous 360 degrees of pan.

Wide angle converter can be easily attached to the camera. All camera functions can be controlled remotely by our RCPs. This camera is widely used in many high-end programs.

The console provides the operator the ability to simultaneously serve different Camballs by means of a joystick.

99 preset positions can be stored and recalled. This includes: Pan, Tilt, Zoom and Focus for each preset. These positions, and all camera settings are automatically stored in a memory.

Also communication over long distances is possible with or fiber connection!