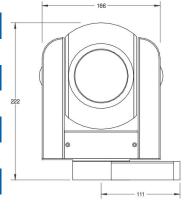

| Lengte head    | 16,6 cm |
|----------------|---------|
| Breedte head   | 16,7 cm |
| Hoogte head    | 22,2 cm |
| Max snelheid   | 150 °/s |
| Totaal gewicht | 2,9 kg  |
| Camera         | SD/HD   |
| Full control   | Yes     |