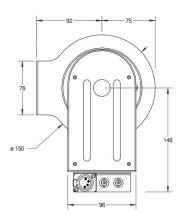

| Lengte head    | 16,6 cm |
|----------------|---------|
| Breedte head   | 16,7 cm |
| Hoogte head    | 22,2 cm |
| Max snelheid   | 150 °/s |
| Totaal gewicht | 2,9 kg  |
| Camera         | SD/HD   |
| Full control   | Yes     |