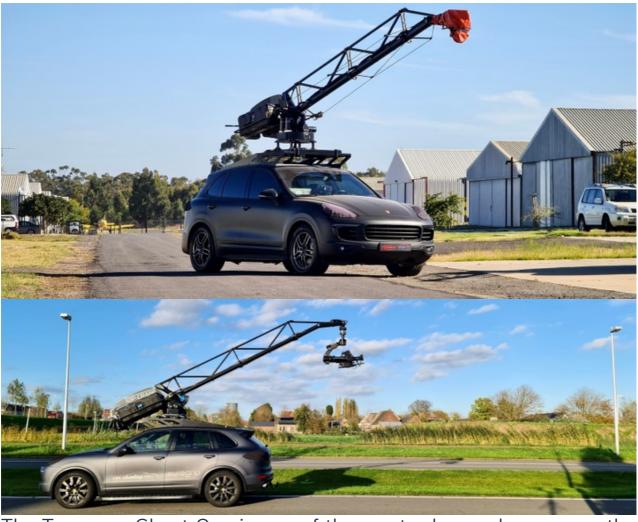

# Top Crane Ghost One

The Topcrane Ghost One is one of the most advanced cranes on the market. This crane is designed and built with performance, efficiency and safety in mind. The Topcrane Ghost One boasts an impressive payload of 36kg / 80lb. It can be used on vehicles with a speed of up to 160 km/h. The topcrane is extremely suitable for all types of weather and terrain conditions.

The Topcrane Ghost One is designed to be powefull and durable, and yet lightweight and mobile. It is also designed with one goal in mind, capturing the perfect shot. The Topcrane Ghost One is the only universal remote arm with a Phantom Stabilization Algorithm and a two gyro-driven motor feedback system that performs thousands of counter calculations per second. The arm is controlled by a small joystick and the video signal can be sent via cable from the camera or routed through the arm into the car using a wireless video system.

## **PORSCHE CAYENNE**