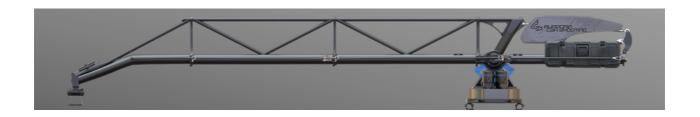

## **SPECS**

Arm Length SHORT MODE: 4.26m LONG MODE: 6m

Lens Height 3.42m

Tilt 33°

Pan 360°

Max Rotations +- 3 rotations

Pan Speed Max 5 sec/360°

Tilt Speed Max 1.5 sec/33°

Max Payload Short Mode 36.28kg

Max Payload Long Mode 29.48kg

Max Vehicle Speed 160km/h

Compatibility Flighthead mini V4 & V5

and Compact 3

## **TOP CRANE**

Incl 12vPower + bnc video for wireless teradek