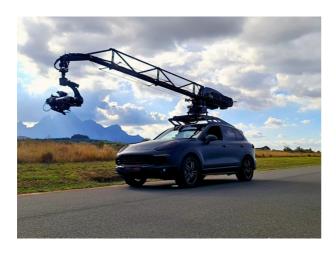

# Top Crane Ghost One

The Topcrane Ghost One is one of the most advanced cranes on the market. This crane is designed and built with performance, efficiency and safety in mind. The Topcrane Ghost One boasts an impressive payload of 36kg / 80lb. It can be used on vehicles with a speed of up to 160 km/h. The topcrane is extremely suitable for all types of weather and terrain conditions.

The Topcrane Ghost One is designed to be powefull and durable, and yet lightweight and mobile. It is also designed with one goal in mind, capturing the perfect shot. The Topcrane Ghost One is the only universal remote arm with a Phantom Stabilization Algorithm and a two gyro-driven motor feedback system that performs thousands of counter calculations per second. The arm is controlled by a small joystick and the video signal can be sent via cable from the camera or routed through the arm into the car using a wireless video system.

## **PORSCHE CAYENNE**