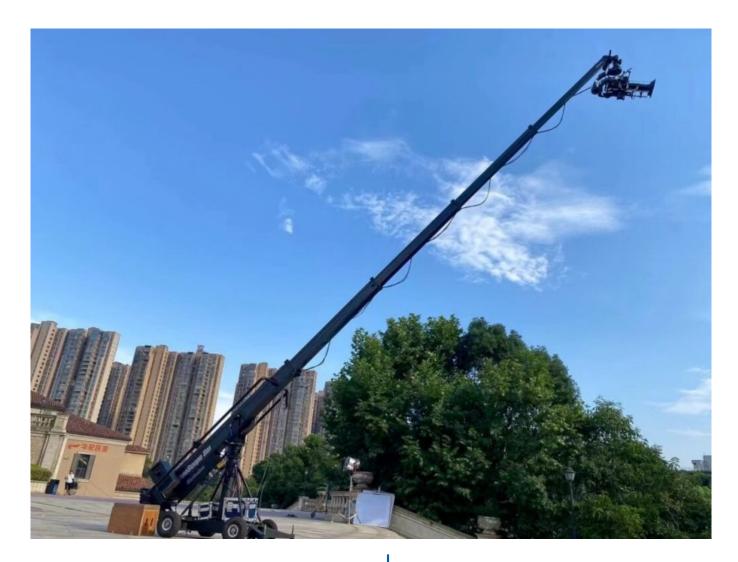

The Technoscope F32 is specifically designed to capture highly complex, graceful, and extended sweeping shots with ease and precision. Its portability and versatile design allow for effortless handling and transportation to different locations, quick setup, highly effective and user-friendly control, providing an impressive operational experience. The F32 is an invaluable tool that enhances storytelling and offers filmmakers a wide range of creative possibilities. Thanks to its lightweight design, maneuvering the crane is exceptionally comfortable, effortless, and efficient.