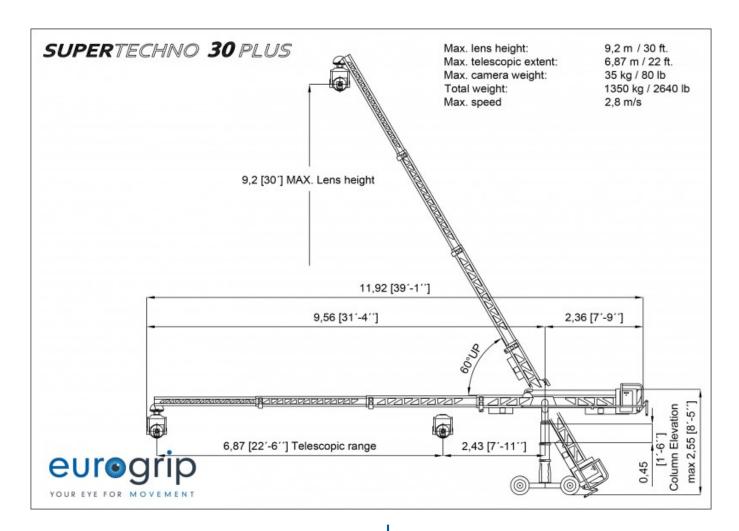

## **SPECS**

| Max Payload (Head +<br>Camera)             | 59 kg (130 lbs)     |
|--------------------------------------------|---------------------|
| Max Length (Pivot to Front<br>End)         | 9.56 m (31.36 ft)   |
| Min Length (Pivot to Front<br>End)         | 2.69 m (8.83 ft)    |
| Rear Section Length (Pivot<br>to Rear End) | 2.36 (7.74 ft)      |
| Max Lens Height<br>Underslung              | 9.2 m (30.18 ft)    |
| Telescopic Travel                          | 6.87 m (22.54 ft)   |
| Telescopic Travel Speed                    | 2.8 m/s (9.19 ft/s) |
| Dolly Length                               | 1.65 m (5.41 ft)    |
| Dolly Width                                | 1.36 m (4.46 ft)    |
| Total Maximum Weight                       | 1350 kg (2976 lbs)  |