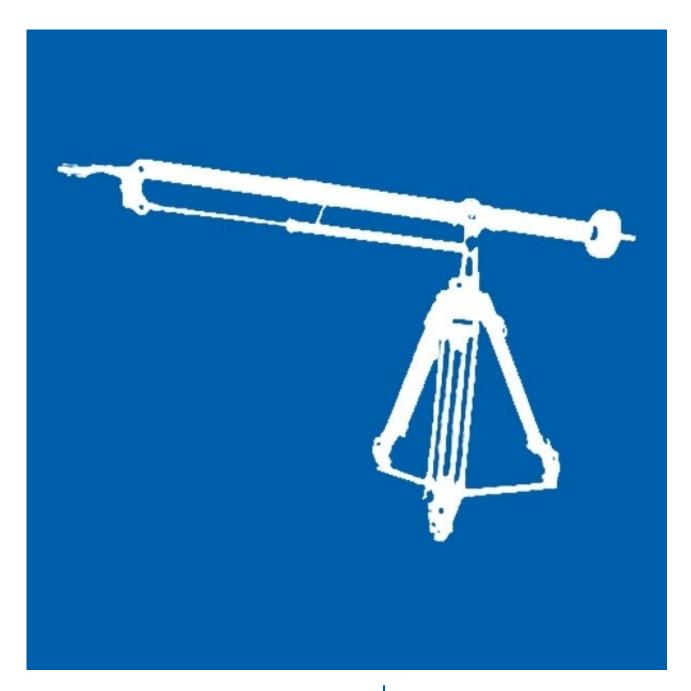

This self designed Jib offers each EFP camera-operator additional opportunities. Movements up to 2m high are no problem.

This jib fits on any tripod with a 100mm bowl. Thanks to the lightweight aluminum construction the extendable arm is very light. Perfect to be used almost everywhere. It comes in a sturdy transport case. The counterweights can be standard fitness weights or sandbags.

## **SPECS**

| Max Payload (Head +<br>Camera)          | 25 kg (55.12 lbs)  |
|-----------------------------------------|--------------------|
| Max Length (Pivot to Front End)         | 1.2 m (3.94 ft)    |
| Min Length (Pivot to Front End)         | 0.78 m (2.56 ft)   |
| Rear Section Length (Pivot to Rear End) | 0.6 m (1.97 ft)    |
| Total Maximum Weight                    | 86 kg (189.60 lbs) |