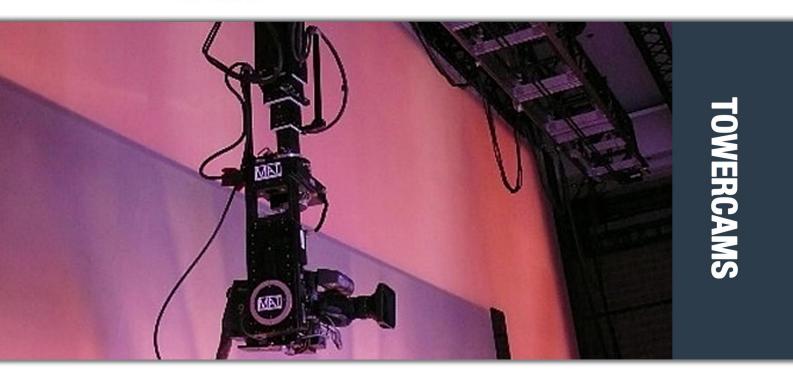

## **TOWERCAM FX**

The MAT-Tower-Cam FX is the overhead (camera underneath) version of the standard Tower Cam. It can let the camera dive into the set with a stroke of about 3 meters from a fixed rigging.

Compared to a cable system, which supports only lightweight camera's, the Tower-Cam FX is able to support heavy cameras and lenses. The Tower-Cam FX moves gently and precisely and is almost completely silent. The system: column + remote head can be operated by 1 person.