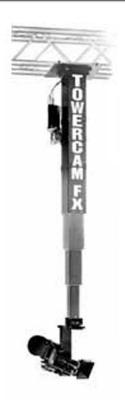

## **TOWERCAM FX**

The MAT-Tower-Cam FX is the overhead (camera underneath) version of the standard Tower Cam. It can let the camera dive into the set with a stroke of about 3 meters from a fixed rigging.

Compared to a cable system, which supports only lightweight camera's, the Tower-Cam FX is able to support heavy cameras and lenses. The Tower-Cam FX moves gently and precisely and is almost completely silent. The system: column + remote head can be operated by 1 person.