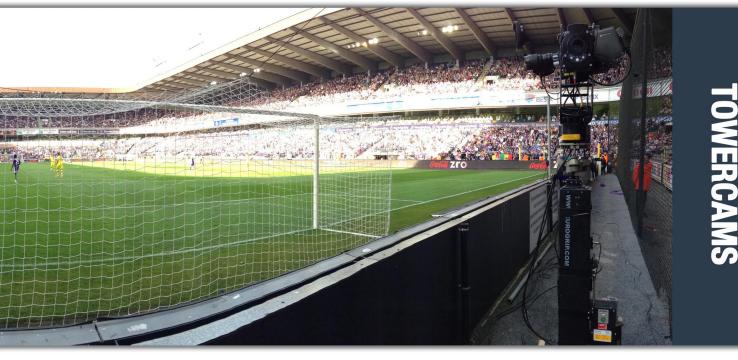

## euregrip Towercam standaard

The MAT–Tower-Cam is a remote-controlled, telescopic column, which can be combined with a remote head (360 ° pan). The column moves smoothly and precisely and is almost completely silent. The maximum lens height for this model is 4.6 meter.

The Tower-Cam has a very short construction time. The system is particularly suitable for small spaces, where large camera-cranes aren't preferable. The column is driven by a rocker switch or pedals. Thereby it is possible to frame and move by one camera operator.

The Tower Cam can also be mounted on a dolly to make extensive movements on tracks or a studio floor.

| specs           |         |
|-----------------|---------|
| Min hoogte      | 1,50 m  |
| Max hoogte      | 3,80 m  |
| Min lens hoogte | 1,90 m  |
| Max lens hoogte | 4,60 m  |
| Lift snelheid   | 0,9 m/s |
| Max payload     | 60 kg   |
| Totaal gewicht  | 80 kg   |