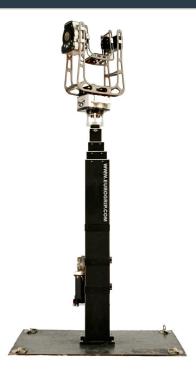

## euregrip Towercam standaard

The MAT–Tower-Cam is a remote-controlled, telescopic column, which can be combined with a remote head (360 ° pan). The column moves smoothly and precisely and is almost completely silent. The maximum lens height for this model is 4.6 meter.

The Tower-Cam has a very short construction time. The system is particularly suitable for small spaces, where large camera-cranes aren't preferable. The column is driven by a rocker switch or pedals. Thereby it is possible to frame and move by one camera operator.

The Tower Cam can also be mounted on a dolly to make extensive movements on tracks or a studio floor.

| specs           |         |
|-----------------|---------|
| Min hoogte      | 1,50 m  |
| Max hoogte      | 3,80 m  |
| Min lens hoogte | 1,90 m  |
| Max lens hoogte | 4,60 m  |
| Lift snelheid   | 0,9 m/s |
| Max payload     | 60 kg   |
| Totaal gewicht  | 80 kg   |