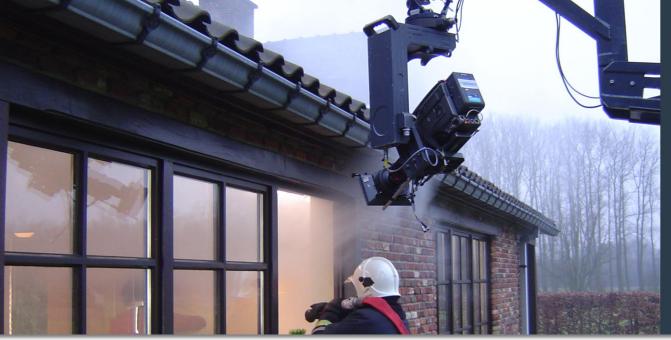

## HOTSHOT

The Hotshot is a professional pan and tilt head, fully equipped with 24 -channel slip rings in the pan movement, very strong quiet engines, limit switches and high -quality electronics. This head is the smaller version of the Headead II with the extra that it can be provided with a 3rd axis. The Hotshot is a professional remote controlled head that is specially designed for TV productions. All hotshot operating elements such as Zoom, Focus, Joystick, Crank handles or Panbar control, fully adjustable speed control, electronic dampening, cabling and accessories are compatible with the Hothead system.