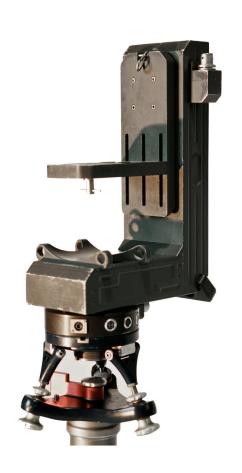

## HOTSHOT

The Hotshot is a professional pan and tilt head, fully equipped with 24 -channel slip rings in the pan movement, very strong quiet engines, limit switches and high -quality electronics. This head is the smaller version of the Headead II with the extra that it can be provided with a 3rd axis. The Hotshot is a professional remote controlled head that is specially designed for TV productions. All hotshot operating elements such as Zoom, Focus, Joystick, Crank handles or Panbar control, fully adjustable speed control, electronic dampening, cabling and accessories are compatible with the Hothead system.

## specs

| Lengte head        | 35 cm                    |
|--------------------|--------------------------|
| Breedte head       | 18 cm                    |
| Hoogte head        | 60 cm                    |
| Max snelheid       | 144 °/s                  |
| Totaal gewicht     | 19 kg                    |
| Max camera gewicht | 25 kg                    |
| Pan limiet         | /                        |
| Tilt limiet        | /                        |
| Besturingen        | Joystick, Wheels, Panbar |