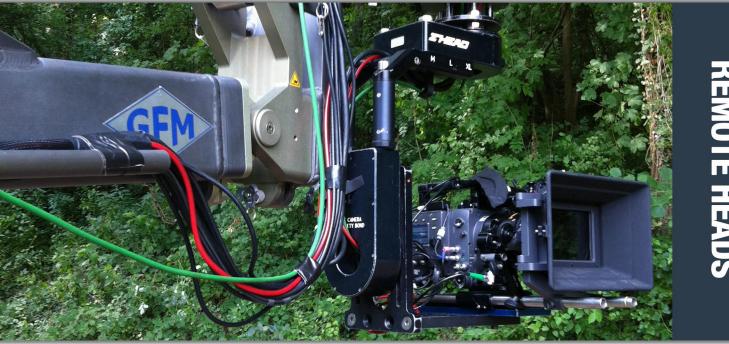

This head that hangs by default under the Super Technocranes, can support almost every camera (both video and film) and is fully modular. It can be built with 2 or 3 axes, in different sizes.

This is one of the quickest and most stable heads on the market. Each axis can easily rotate 540 °. It can be operated with Tiptronic-joystick, pan-bar or crank-wheels.

The splash-proof enclosure ensures that it can be used in the most demanding conditions.

| specs          |                                        |
|----------------|----------------------------------------|
| Lengte head    | Min. 65 cm                             |
| Breedte head   | 20 cm                                  |
| Hoogte head    | Min. 60 cm                             |
| Totaal gewicht | 31 kg                                  |
| Pan limiet     | 540 °                                  |
| Tilt limiet    | 540 °                                  |
| Roll limiet    | 540 °                                  |
| Besturingen    | Tiptronic, Joystick,<br>Wheels, Panbar |