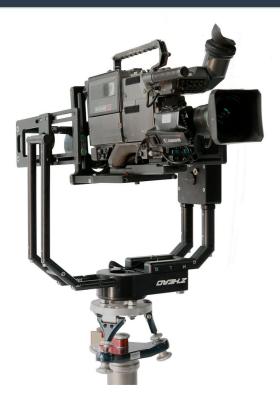

This head that hangs by default under the Super Technocranes, can support almost every camera (both video and film) and is fully modular. It can be built with 2 or 3 axes, in different sizes.

This is one of the quickest and most stable heads on the market. Each axis can easily rotate 540 °. It can be operated with Tiptronic-joystick, pan-bar or crank-wheels.

The splash-proof enclosure ensures that it can be used in the most demanding conditions.

| specs          |                                        |
|----------------|----------------------------------------|
| Lengte head    | Min. 65 cm                             |
| Breedte head   | 20 cm                                  |
| Hoogte head    | Min. 60 cm                             |
| Totaal gewicht | 31 kg                                  |
| Pan limiet     | 540 °                                  |
| Tilt limiet    | 540 °                                  |
| Roll limiet    | 540 °                                  |
| Besturingen    | Tiptronic, Joystick,<br>Wheels, Panbar |